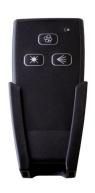

# One box - different jumper controlled features RF remote control On/off functions Automatic dry-out of air system

#### 20-0242 - 2 functions on/off

Setting of automatic dry-out of air system is possible. Furthermore by installing a special PIC, you can control 2 functions with only 1 function touch/LED button.

20- 0243 / 20-0244 - 3 and 4 functions on/off with RF module for remote control
Both control boxes have integrated RF module for remote control. Setting of automatic dry-out of air system is possible.