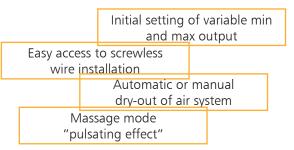

# One box - different jumper controlled features RF remote control On/off functions Automatic dry-out of air system

#### 20-0242 - 2 functions on/off

Setting of automatic dry-out of air system is possible. Furthermore by installing a special PIC, you can control 2 functions with only 1 function touch/LED button.

20- 0243 / 20-0244 - 3 and 4 functions on/off with RF module for remote control
Both control boxes have integrated RF module for remote control. Setting of automatic dry-out of air system is possible.