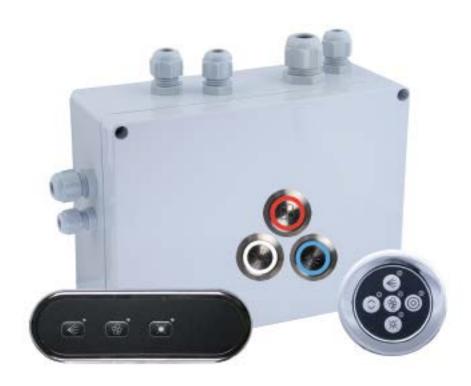

## Classic Line variable

#### Classic Line variable

20-0312 / 20-0313 - 2 functions on/off plus 1 variable function

Use our 3 function control box to install e.g. a pump, a light and the blower as a variable function.