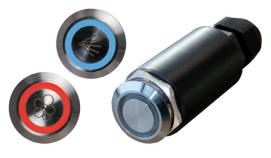

## **Options**

You can use the following options with our Classic Line controls

Round touches

\*only for Classic Line on/off

**Oval touches** 

**LED** buttons