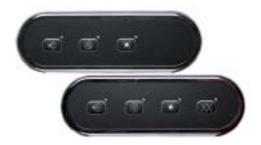

#### 20-0241 - 1 function on/off

Use the box as a standard 1 function on/off or for water inlet or water level control.

#### 20-0242 - 2 functions on/off

Setting of automatic dry-out of air system is possible. Furthermore by installing a special PIC, you can control 2 functions with only 1 function touch/LED button.

20- 0243 / 20-0244 - 3 and 4 functions on/off with RF module for remote control
Both control boxes have integrated RF module for remote control. Setting of automatic dry-out of air system is possible.

#### Classic Line variable

20-0312 / 20-0313 - 2 functions on/off plus 1 variable function

Use our 3 function control box to install e.g. a pump, a light and the blower as a variable function.