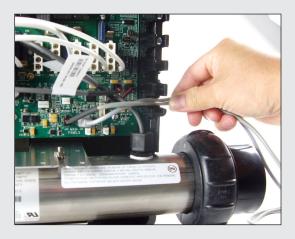

# STEP 5

 Insert the plastic holder and screw back in place. Make sure the 2 cable wires are secure in place.

- Close up shot of how the 2 wires should look.
- Close the Control Panel System cover and secure the 2 top screws. YOU'RE DONE!