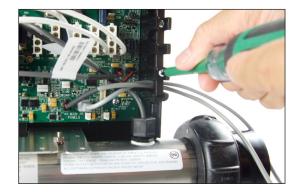

#### STEP 1

 Use a phillips screwdriver to remove the 2 top screws that hold the system cover in place.

# STEP 2

– Insert the Balboa Wi-Fi Cable into either Panel Jack

### STEP

- Remove 1 screw to open the cable holder.

J45 or J33.

#### STEP 4

 Place the Wi-Fi cable and Control Panel cable inside the wire holder.

# STEP 5

 Insert the plastic holder and screw back in place. Make sure the 2 cable wires are secure in place.

- Close up shot of how the 2 wires should look.
- Close the Control Panel System cover and secure the 2 top screws. YOU'RE DONE!