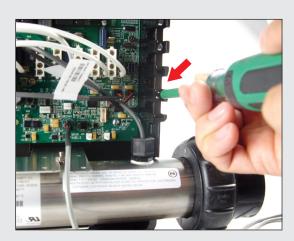

### STEP

- Remove 1 screw to open the cable holder.

J45 or J33.

#### STEP 4

 Place the Wi-Fi cable and Control Panel cable inside the wire holder.