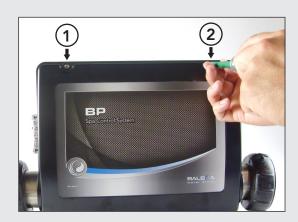

#### STEP 1

 Use a phillips screwdriver to remove the 2 top screws that hold the system cover in place.