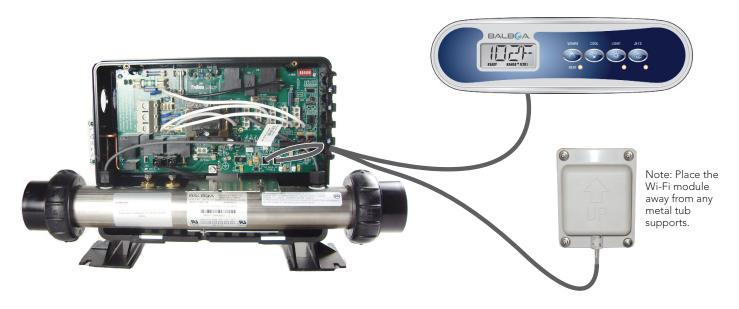

the Wi-Fi connector for you. **DO NOT OPEN THE SPA SYSTEM AND ATTEMP TO CONNECT THE WI-FI CONNECTOR YOURSELF.** The high electrical voltage will harm or kill you.

#### STEP 1



 Use a phillips screwdriver to remove the 2 top screws that hold the system cover in place.

# STEP 2



– Insert the Balboa Wi-Fi Cable into either Panel Jack

### STEP



- Remove 1 screw to open the cable holder.

J45 or J33.

#### STEP 4



 Place the Wi-Fi cable and Control Panel cable inside the wire holder.

# STEP 5



 Insert the plastic holder and screw back in place. Make sure the 2 cable wires are secure in place.



- Close up shot of how the 2 wires should look.
- Close the Control Panel System cover and secure the 2 top screws. YOU'RE DONE!

This is how your system should look like when finished.