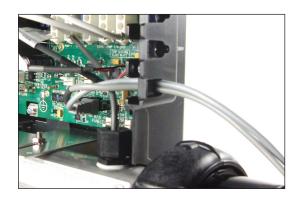

# STEP 5

 Insert the plastic holder and screw back in place. Make sure the 2 cable wires are secure in place.

- Close up shot of how the 2 wires should look.
- Close the Control Panel System cover and secure the 2 top screws. YOU'RE DONE!