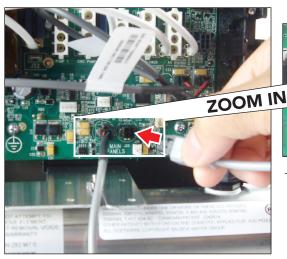

# STEP 2

– Insert the Balboa Wi-Fi Cable into either Panel Jack

### STEP

- Remove 1 screw to open the cable holder.

J45 or J33.