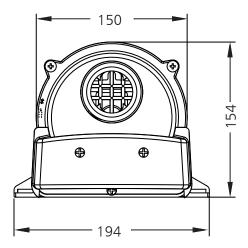

| 600W           | 2,6A             |
|                  | 22-7602                   |                | 22-76021                | 900W           | 4,1A             |



\*Pneumatic models are preset for electronic use also.

#### V/HZ

230V, 50Hz

#### CABLE Length = 1.5 m

# MOUNTING POSITION

Can be mounted horizontally and vertically.

# FIXING OF BLOWER

4 fixing points.

# **WEIGHT**

1,576 kg

#### MOTOR Class B insulation

# PACKAGING

Single packaging (bulk available upon request)

# DESCRIPTION

Engineered with high performance plastics to withstand high heat and/or fire —with Fire Retardant ABS to protect against potential contact with live parts. The HA7000 blower will surprise you with its extremely low noise level and high performance!

199

# DIMENSIONS



# HA70000118

©2018 Balboa Water Group. Single Source Solution. All rights reserved. 1382 Bell Avenue | Tustin, CA 92780 | p 714.384.0384 | www.balboawater.com Specifications subject to change without notice.

# UNIONS



20-0603HR shown

С С