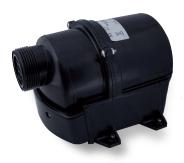

# DESCRIPTION

Engineered with high performance plastics to withstand high heat and/or fire —with Fire Retardant ABS to protect against potential contact with live parts. The HA7000 blower will surprise you with its extremely low noise level and high performance!