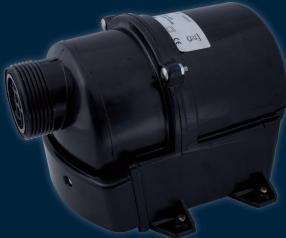

# DESCRIPTION

Engineered with high performance plastics to withstand high heat and/or fire —with Fire Retardant ABS to protect against potential contact with live parts. The HA7000 blower will surprise you with its extremely low noise level and high performance!