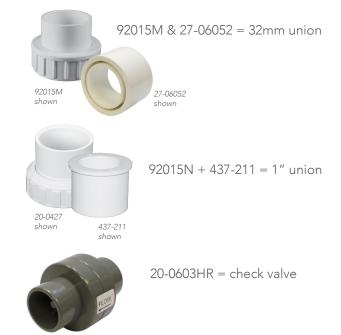

r electronic use also.

#### V/HZ

230V, 50Hz

#### CABLE Length = 1.5 m

# MOUNTING POSITION

Can be mounted horizontally and vertically.

# FIXING OF BLOWER

4 fixing points.

# **WEIGHT**

1,576 kg

#### MOTOR Class B insulation

# PACKAGING

Single packaging (bulk available upon request)

# DESCRIPTION

Engineered with high performance plastics to withstand high heat and/or fire —with Fire Retardant ABS to protect against potential contact with live parts. The HA7000 blower will surprise you with its extremely low noise level and high performance!

199

# DIMENSIONS



# HA70000118

©2018 Balboa Water Group. Single Source Solution. All rights reserved. 1382 Bell Avenue | Tustin, CA 92780 | p 714.384.0384 | www.balboawater.com Specifications subject to change without notice.

# UNIONS



20-0603HR shown

С С