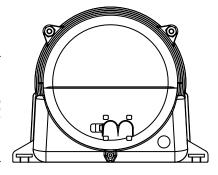

# HA7000Blower

Engineered Thermoplastic Housing Designed for Safety, Performance & Noise Reduction.

- Silent running
- Thermal protection
- TÜV approved
- LVD & EMC approved
- Both pneumatic and electronic models
- Recommended for variable speed control

# DESCRIPTION

Engineered with high performance plastics to withstand high heat and/or fire —with Fire Retardant ABS to protect against potential contact with live parts. The HA7000 blower will surprise you with its extremely low noise level and high performance!