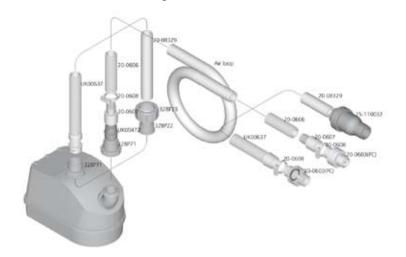

### **Connection**System

#### **EASY INSTALLATION**

Open the bottom of the blower by loosening the two screws at the back. Mount the bottom part of the blower onto the "mounting frame" with screws through the rubber feet. Position the blower body onto the bottom part and tighten the screws. The uni-directional port enables you to install the Genesis blower where space is limited.

#### **SAFETY GUIDELINES**

To avoid back-wash of water into the blower, always install a double airloop and check valve on the water side of the airloop, so that the piping is above water level twice. The blower is not to be mounted directly on the floor for safety reasons.