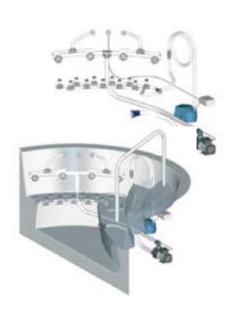

## **Thinking**Systematically

Use the Genesis blower range for massage areas in spas and swimming pools.

We can offer you complete air jet systems, electronics, lights and disinfection for whirlpools and spas.

### **Connection**System