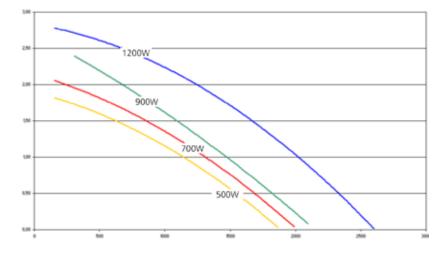

|-------------|---------|----------|---------|-------|--|
| PART NUMBER | MOTOR W | HEATER W | TOTAL W | PNEU. |  |
| GB70-2AN-S  | 700     | _        | 700     | X     |  |
| GB70-2AH-S  | 700     | 250      | 950     | X     |  |
| GB70-2ANT-S | 700     | _        | 700     | X     |  |
| GB70-2AHT-S | 700     | 250      | 950     | Х     |  |
| GB70-2HN-S  | 700     | 250      | 950     | -     |  |
| GB70-2NN-S  | 700     | -        | 700     | -     |  |
| GB70-2VH-S  | 700     | 250      | 950     | _     |  |





## **Thinking**Systematically



Use the Genesis blower range for massage areas in spas and swimming pools.



We can offer you complete air jet systems, electronics, lights and disinfection for whirlpools and spas.

### **Connection**System



#### **Performance**Curve



#### **EASY INSTALLATION**

Open the bottom of the blower by loosening the two screws at the back. Mount the bottom part of the blower onto the "mounting frame" with screws through the rubber feet. Position the blower body onto the bottom part and tighten the screws. The uni-directional port enables you to install the Genesis blower where space is limited.

#### **SAFETY GUIDELINES**

To avoid back-wash of water into the blower, always install a double airloop and check valve on the water side of the airloop, so that the piping is above water level twice. The blower is not to be mounted directly on the floor for safety reasons.