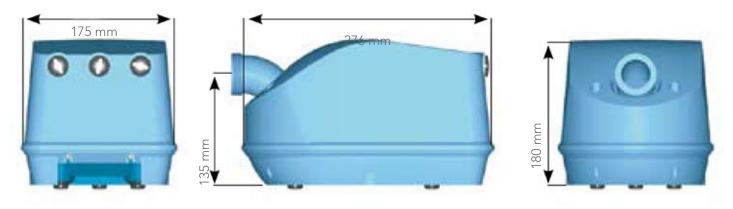

# **Genesis**Blower

The obvious choice for whirlpools and spas

- Modern design
- Unique performance
- Complete with massage mode "pulsating effect"
- Whisper quiet
- Variable speed control option





#### **Genesis**Blower

A unique combination of standard of standard and sophisticated features. The Genesis Blower is developed with a focus on design and function with continuous improvement. Enhanced with an excellent performance level, whisper quiet, multiple features and reliability. The extensive Genesis range enables you to find the ideal blower for your needs. Complete with power Options 500, 700, 900 & 1200W, and voltage Options 230V, 50Hz. 120V, 60Hz\* (\*only available in 500W).

Measurements apply to all models.



## **Features**Options

| NN   | Standard blower for electronic control/touch pad