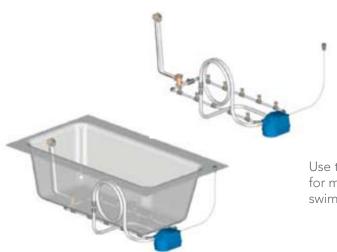

## **Thinking**Systematically

Use the Genesis blower range for massage areas in spas and swimming pools.

We can offer you complete air jet systems, electronics, lights and disinfection for whirlpools and spas.

### **Connection**System