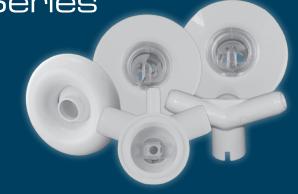

V-JetFlowAdjustableSeries

Intuitive Adjustable Design

- Turn On or Off with a simple twist
- Unique "V" shape prevents water build-up
- Silicone injection ports create an tight water seal
- V-Jet bodies available to suit any whirlpool bath plumbing
- Available scalloped or smooth and in multiple colors and metal finishes

The V-Jet Flow Adjustable Series was designed to give you maximum flexibility inside and outside of the bath. The adjustable jet allows the bather to turn jets on or off with the touch of a fingertip. The unique "V" shaped jet body prevents water and chemical build-up.

The V-Jet Flow Adjustable series features two jet body styles, accommodating most whirlpool baths. The jet bodies are equipped with silicone injection ports in order to maintain the tightest water seal possible.