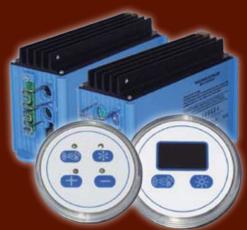

### SYSTEM ESC-200 P/N 99721

**Pump:** Variable speed pump with wave mode, or single speed pump, water sensor, programmable 30 min. run timer and lighting features.

**Blower:** Variable speed blower with wave & pulse mode, purge cycle, programmable 30 min. run timer and lighting features.

Trim options for ESC-200: Clear & plated finishes available.

#### SYSTEM ESC-250 P/N 99714-00

**Pump:** Variable speed pump with wave mode, or single speed pump, water sensor and 30 min. run timer. Only one of the following secondary options is available: Neck masseuse pillow / waterfall / back massage or lighting features.

**Blower:** Variable speed blower with wave & pulse mode, purge cycle and 30 min. run timer with lighting features.

Trim options for ESC-250: Clear & plated finishes available.

# SYSTEM ESC-600 P/N 99727

Variable speed pump with wave mode, or single speed pump, water sensor and programmable 30 min. run timer, variable speed blower with wave & pulse mode, purge cycle and programmable 30 min. run timer, neck masseuse pillow, waterfall, back massage and lighting features. Two "User" buttons that store and retrieve two personal jetted bath preference settings.

Please note: Only chosen features will illuminate on keypad. Trim options for ESC-600: White, Biscuit, Chrome and Brass.