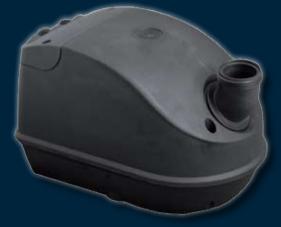

# **GenesisUL**Blower

The Ideal Whirlpool Blower

- 3-speed models
- Automatic dry-out of air system
- Electronic and pneumatic models
- Excellent performance
- Silent running
- UL recognized

# WhirlpoolBlower

A unique combination of standard of standard and sophisticated features. The Genesis UL Blower is developed with a focus on design and function with continuous improvement. Enhanced with an excellent performance level, silent running, multiple features and reliability. The ideal blower for whirlpools and spas. Complete with power Options 500W and 700W, with voltage Options 120V, 60Hz.