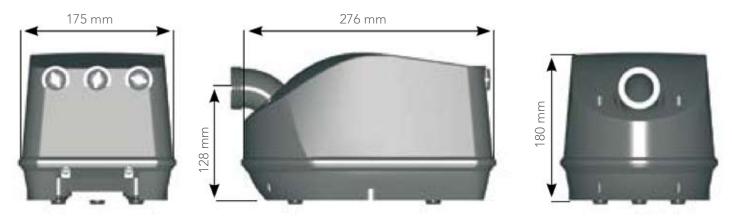

# **GenesisUL**Blower

The Ideal Whirlpool Blower

- 3-speed models
- Automatic dry-out of air system
- Electronic and pneumatic models
- Excellent performance
- Silent running
- UL recognized





# WhirlpoolBlower

A unique combination of standard of standard and sophisticated features. The Genesis UL Blower is developed with a focus on design and function with continuous improvement. Enhanced with an excellent performance level, silent running, multiple features and reliability. The ideal blower for whirlpools and spas. Complete with power Options 500W and 700W, with voltage Options 120V, 60Hz.



Dimensions in mm.

#### **Features**Options

| FEATURES |                                                                                                                                                                                                                                                                                                                                                                                                                                                        |
|----------|-----------------------------------------------------------------------------------------------------------------------------------------------------------------------------------------------------------------------------------------------------------------------------------------------