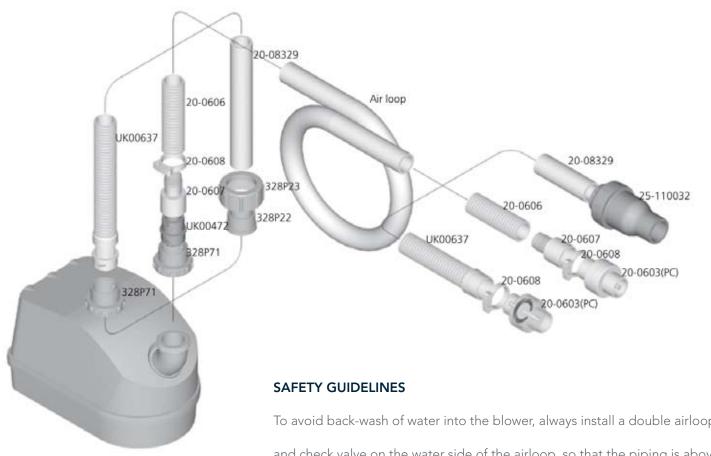

# **Connection**System

To avoid back-wash of water into the blower, always install a double airloop and check valve on the water side of the airloop, so that the piping is above water level twice. The blower is not to be mounted directly on the floor for safety reasons.