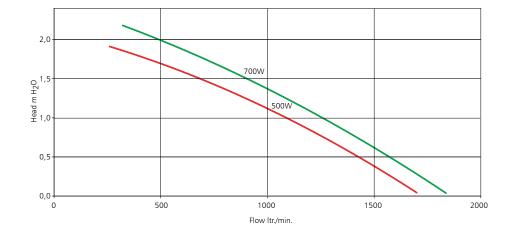

|  |  |  |

# **Thinking**Systematically







Use the Genesis blower range for massage areas in spas and swimming pools.

#### **EASY INSTALLATION**

Open the bottom of the blower by loosening the two screws at the back. Mount the bottom part of the blower onto the "mounting frame" with screws through the rubber feet. Position the blower body onto the bottom part and tighten the screws. The uni-directional port enables you to install the Genesis blower where space is limited.





# **Connection**System



To avoid back-wash of water into the blower, always install a double airloop and check valve on the water side of the airloop, so that the piping is above water level twice. The blower is not to be mounted directly on the floor for safety reasons.

#### **Performance**Curve