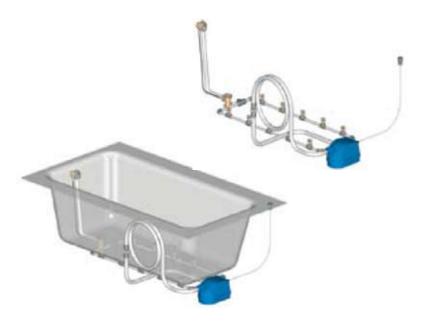

#### **EASY INSTALLATION**

Open the bottom of the blower by loosening the two screws at the back. Mount the bottom part of the blower onto the "mounting frame" with screws through the rubber feet. Position the blower body onto the bottom part and tighten the screws. The uni-directional port enables you to install the Genesis blower where space is limited.

# **Connection**System

To avoid back-wash of water into the blower, always install a double airloop and check valve on the water side of the airloop, so that the piping is above water level twice. The blower is not to be mounted directly on the floor for safety reasons.