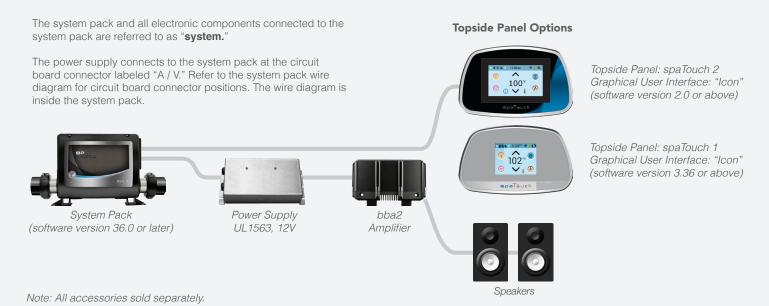

#### **Technical Overview**

The bba™2 is a four channel, 120 Watts RMS Bluetooth wireless audio amplifier capable of delivering up to 30W RMS per channel. It has a compact, water resistant design that allows for flexible mounting possibilities. It is integrated into the BP systems and can be controlled via your smart device or topside panel (spaTouch™1, spaTouch™2).

**Dimensions** 

- 8"wide X 3" high X 4.3" deep
- (20.32 cm X 7.62 cm X 10.92 cm)

2.0 lbs. (0.9 Kg)

4 channel Amp

Sub woofer from the rear 2 channels

The following features are compatible with the spaTouch1 topside panel, GUI: "Icon," software version 3.36 or above, as well as the spaTouch 2.