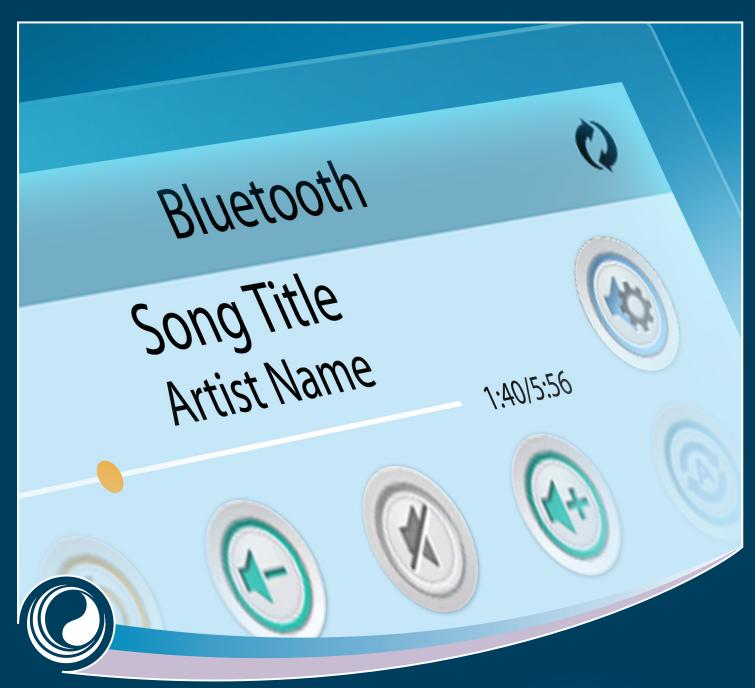

## Listen to your favorite tunes via Bluetooth connection from your smart device!

Enjoy your own play list with the ability to see your song titles and artist information while you relax in your hot tub while connected to your smart device via Bluetooth. Supports iPhone, Android, tablets with bluetooth support.

Song and metadata display:

- Artist
- Sona
- Song length and elapsed time Audio EQ (equalizer) modes:

Jazz, Rock, Hall, etc.

**USB** input

Enhanced bass

Redesigned Module New Bluetooth Radio

- BT3.0-HS/BT4.0 EDR
- Range: up to 100 feet in open air. Ranges vary as they are dependant on installations.