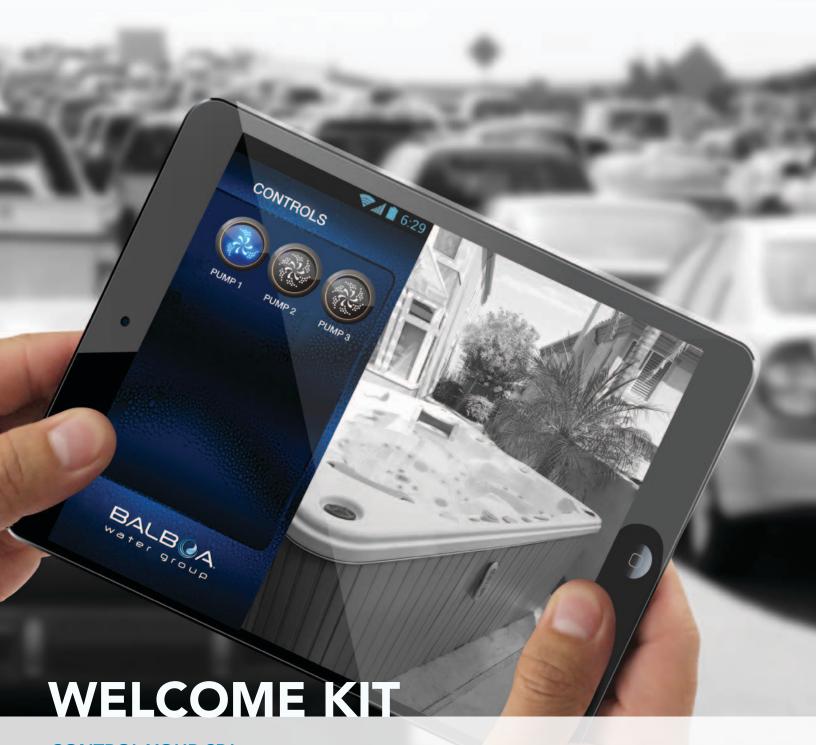

# AnytimeAnywhereAnyplace

**CONTROL YOUR SPA** 

In Your Backyard • In Your House • In Your Office • Any Wi-Fi Hotspot • Any 3G/4G Data Network

Congratulations on your purchase of Balboa's Worldwide App (bwa™) kit. With this kit, you can escape from your daily disruptions and set your tub just like the way you like it for that relaxing moment when you arrive home.

The Balboa Worldwide App (bwa<sup>™</sup>), is an app for your smart device (Android<sup>™</sup> or iPhone<sup>®</sup>) that allows you to access your hot tub via a direct connection anywhere in the local proximity of your tub, anywhere in your house that you can connect to your local Wi-Fi network, or anywhere in the World you have an Internet connection to your smart device via 3G, 4G, or Wi-Fi hot spots\*.

The app provides full interface control so you can set the temperature, turn pumps on and off and even set filtration cycles.

You can access your tub from the comfort of inside your home, your office before you leave work, or on your way back from your get-a-way holiday.