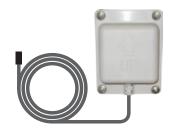

#### CONTROL YOUR TUI Anywhere

1-2-3 Easy Installation Guide

bwa™ - Welcome Kit

bwa™ Wi-Fi Module (50350)

Y-Splitter (25657)

#### Install the bwa™ Wi-Fi Module

**Power off the tub.** The tub must be powered off for the Wi-Fi module to initialize properly.

If your tub has been pre-installed with a Wi-Fi connection cable, open the equipment compartment and plug the bwa module into it.

If it has not, you should contact your dealer or a professional spa technician to open the control pack and to plug the bwa module into the appropriate connector. There is High Voltage in the pack and the possibility of electrocution.