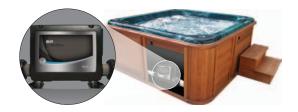

#### Install the bwa™ Wi-Fi Module

**Power off the tub.** The tub must be powered off for the Wi-Fi module to initialize properly.

If your tub has been pre-installed with a Wi-Fi connection cable, open the equipment compartment and plug the bwa module into it.

If it has not, you should contact your dealer or a professional spa technician to open the control pack and to plug the bwa module into the appropriate connector. There is High Voltage in the pack and the possibility of electrocution.

Once connected, power the tub back on.