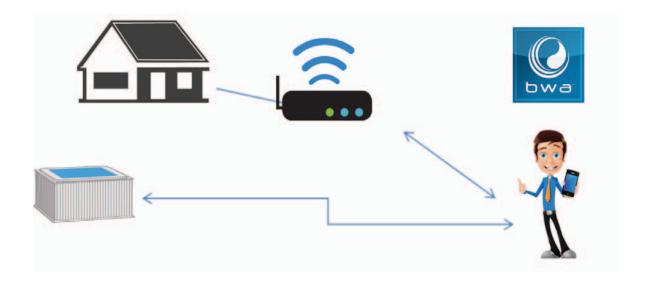

The Balboa Worldwide App (bwa<sup>™</sup>), is an app for your smart device (Android<sup>™</sup> or iPhone<sup>®</sup>) that allows you to access your hot tub via a direct connection anywhere in the local proximity of your tub, anywhere in your house that you can connect to your local Wi-Fi network, or anywhere in the World you have an Internet connection to your smart device via 3G, 4G, or Wi-Fi hot spots\*.

The app provides full interface control so you can set the temperature, turn pumps on and off and even set filtration cycles.

You can access your tub from the comfort of inside your home, your office before you leave work, or on your way back from your get-a-way holiday.

The smart device should have Wi-Fi access and optional access to a cellular 3G or 4G data network. Your tub should be installed in an area that you have local Wi-Fi network coverage and can connect to it.