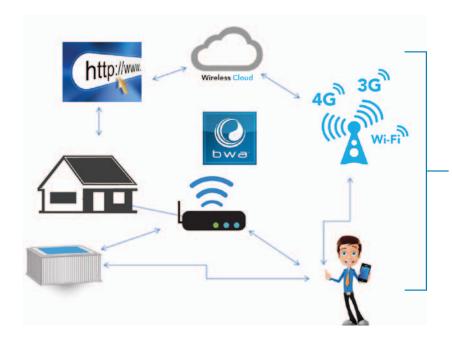

The Balboa Worldwide App (bwa<sup>™</sup>), is an app for your smart device (Android<sup>™</sup> or iPhone<sup>®</sup>) that allows you to access your hot tub via a direct connection anywhere in the local proximity of your tub, anywhere in your house that you can connect to your local Wi-Fi network, or anywhere in the World you have an Internet connection to your smart device via 3G, 4G, or Wi-Fi hot spots\*.

The smart device should have Wi-Fi access and optional access to a cellular 3G or 4G data network. Your tub should be installed in an area that you have local Wi-Fi network coverage and can connect to it.