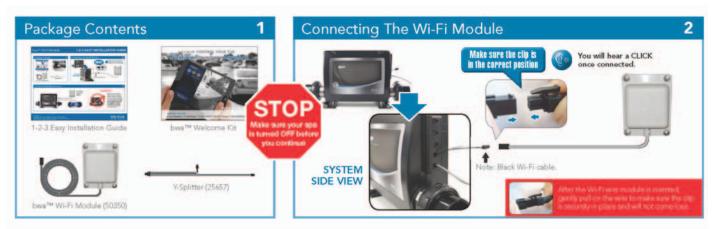

#### Package Contents

#### CONTROL YOUR TUI Anywhere

1-2-3 Easy Installation Guide

bwa™ - Welcome Kit

bwa™ Wi-Fi Module (50350)

Y-Splitter (25657)

#### Install the bwa™ Wi-Fi Module

**Power off the tub.** The tub must be powered off for the Wi-Fi module to initialize properly.

If your tub has been pre-installed with a Wi-Fi connection cable, open the equipment compartment and plug the bwa module into it.

If it has not, you should contact your dealer or a professional spa technician to open the control pack and to plug the bwa module into the appropriate connector. There is High Voltage in the pack and the possibility of electrocution.

Once connected, power the tub back on.