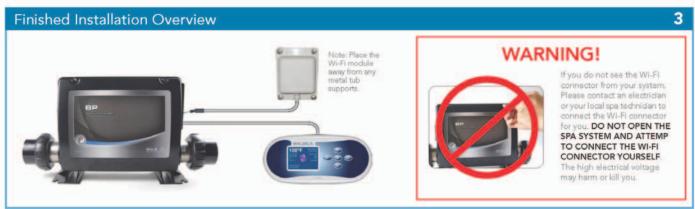

#### Install the bwa™ Wi-Fi Module

**Power off the tub.** The tub must be powered off for the Wi-Fi module to initialize properly.

If your tub has been pre-installed with a Wi-Fi connection cable, open the equipment compartment and plug the bwa module into it.

If it has not, you should contact your dealer or a professional spa technician to open the control pack and to plug the bwa module into the appropriate connector. There is High Voltage in the pack and the possibility of electrocution.

Once connected, power the tub back on.