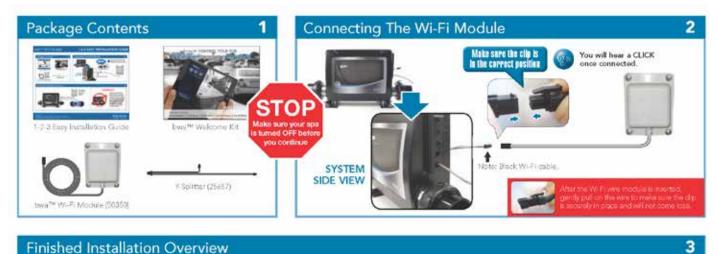

# Package Contents

1-2-3 Easy Installation Guide

bwa™ - Welcome Kit

bwa™ Wi-Fi Module (50350)

Y-Splitter (25657)

Free Cloud Remote Access

# Install the bwa™ Wi-Fi Module

**Power off the tub.** The tub must be powered off for the Wi-Fi module to initialize properly.

If your tub has been pre-installed with a Wi-Fi connection cable, open the equipment compartment and plug the bwa module into it.

If it has not, you should contact your dealer or a professional spa technician to open the control pack and to plug the bwa module into the appropriate connector. There is High Voltage in the pack and the possibility of electrocution.

Once connected, power the tub back on.