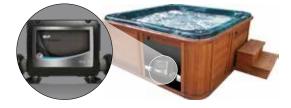

# What You Need

A Hot Tub Equipped with a Balboa BP System (check with your dealer)

And a local home Wi-Fi network with Internet access

The smart device should have Wi-Fi access and optional access to a cellular 3G or 4G data network. Your tub should be installed in an area that you have local Wi-Fi network coverage and can connect to it.

# Install the bwa™ Wi-Fi Module

**Power off the tub.** The tub must be powered off for the Wi-Fi module to initialize properly.

If your tub has been pre-installed with a Wi-Fi connection cable, open the equipment compartment and plug the bwa module into it.