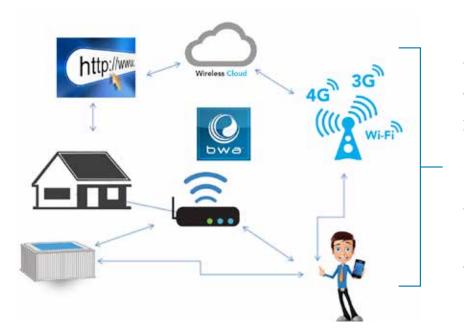

## **CONTROL YOUR SPA**

BALB A Weter oroug

In Your Backyard • In Your House • In Your Office • Any Wi-Fi Hotspot • Any 3G/4G Data Network

The Balboa Worldwide App (bwa<sup>™</sup>), is an app for your smart device (Android<sup>™</sup> or iPhone<sup>®</sup>) that allows you to access your hot tub via a direct connection anywhere in the local proximity of your tub, anywhere in your house that you can connect to your local Wi-Fi network, or anywhere in the World you have an Internet connection to your smart device via 3G, 4G, or Wi-Fi hot spots\*.

The app provides full interface control so you can set the temperature, turn pumps on and off and even set filtration cycles.

You can access your tub from the comfort of inside your home, your office before you leave work, or on your way back from your get-a-way holiday.

You can set your own mood and personal settings, so your tub is set to how you like when you arrive.

\* Check with your carrier for Internet charges as the bwa app transmits data to & from a server and depending on your data plan, you may experience additional monthly data charges.