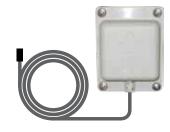

# Install the bwa™ Wi-Fi Module

**Power off the tub.** The tub must be powered off for the Wi-Fi module to initialize properly.

If your tub has been pre-installed with a Wi-Fi connection cable, open the equipment compartment and plug the bwa module into it.

If it has not, you should contact your dealer or a professional spa technician to open the control pack and to plug the bwa module into the appropriate connector. There is High Voltage in the pack and the possibility of electrocution.

Once connected, power the tub back on.