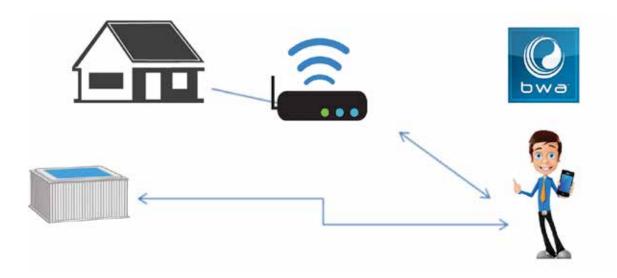

The Balboa Worldwide App (bwa<sup>™</sup>), is an app for your smart device (Android<sup>™</sup> or iPhone<sup>®</sup>) that allows you to access your hot tub via a direct connection anywhere in the local proximity of your tub, anywhere in your house that you can connect to your local Wi-Fi network, or anywhere in the World you have an Internet connection to your smart device via 3G, 4G, or Wi-Fi hot spots\*.

The app provides full interface control so you can set the temperature, turn pumps on and off and even set filtration cycles.

You can access your tub from the comfort of inside your home, your office before you leave work, or on your way back from your get-a-way holiday.

You can set your own mood and personal settings, so your tub is set to how you like when you arrive.

\* Check with your carrier for Internet charges as the bwa app transmits data to & from a server and depending on your data plan, you may experience additional monthly data charges.