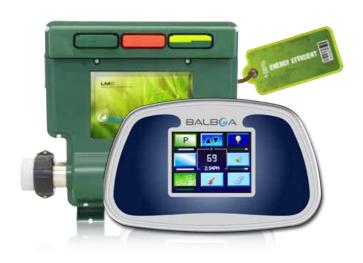

## LM8

Smart sensor flow monitoring system

- Full color touch screen
- Built-in tech support
- Reliable design
- Simple, inexpensive replacements
- Aritificial Intelligence

## The Control System Overview

- Touch Screen Top Side
- Fully Integrated and Self Contained
- Modular Functions
- Built-in Self Test
- Advanced Heater Management System
- High Reliability/Low Maintenance Design
- Five Issued/Pending Patents in the design