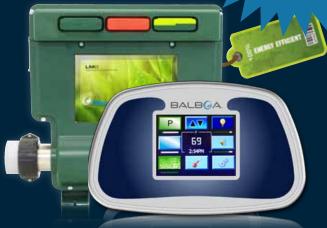

## LM8

Smart sensor flow monitoring system

- Full color touch screen
- Built-in tech support
- Reliable design
- Simple, inexpensive replacements
- Aritificial Intelligence

## The Control System Overview

- Touch Screen Top Side
- Fully Integrated and Self Contained
- Modular Functions
- Built-in Self Test
- Advanced Heater Management System
- High Reliability/Low Maintenance Design
- Five Issued/Pending Patents in the design